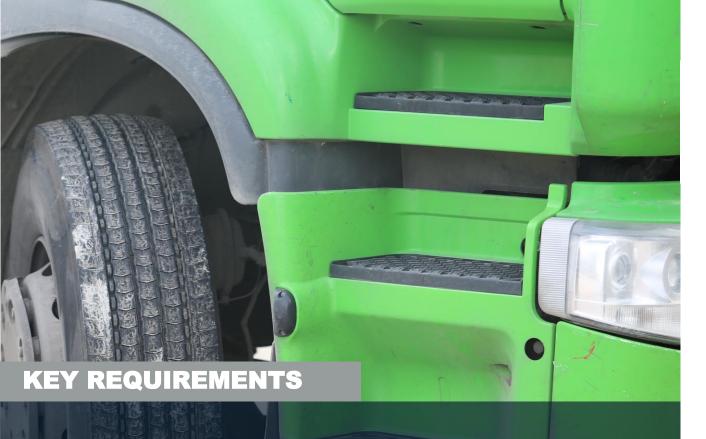

## HEAVY TRUCK MANUFACTURER

EXTERIOR STEP PEDAL

## **AVIENT SOLUTION**

OnForce™ Long Glass Fiber Reinforced Polypropylene Composites

## **WHY AVIENT?**

- Offered color options that met desired metal color and texture, which was different from an ordinary plastic feel
- Achieved excellent wear performance and weather resistance, qualifying it to replace metal
- Provided support in achieving durability approval, resulting in significant time and cost savings